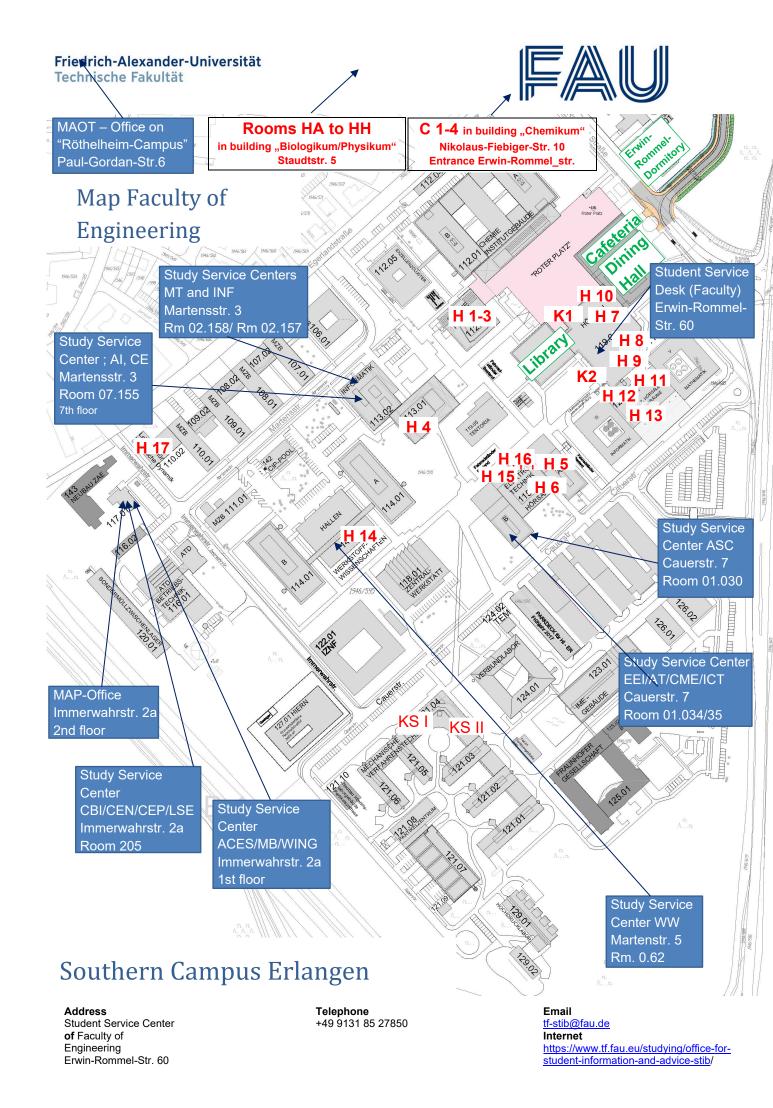

Address Student Service Center of Faculty of Engineering Erwin-Rommel-Str. 60

**Telephone** +49 9131 85 27850

Email
tf-stib@fau.de
Internet
https://www.tf.fau.eu/studying/office-for-student-information-and-advice-stib/